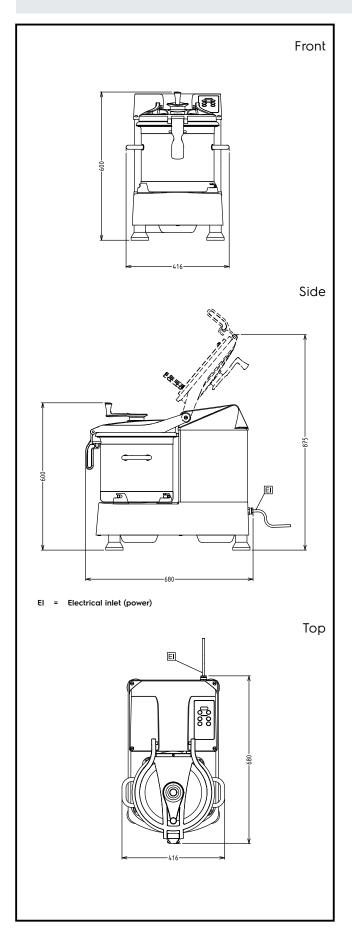

Width: 416 mm

External dimensions,

Depth: 680 mm

External dimensions,

Height: 603 mm Shipping weight: 80 kg